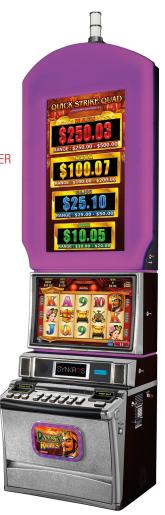

QUADRUPLE THE EXHILARATION AND POSSIBILITIES WITH THE QUICK STRIKE
QUAD™ STAND-ALONE PROGRESSIVE WITH FOUR PROGRESSIVE LEVELS.

AVAILABLE ON THE INCREDIBLE NEW PODIUM® MONUMENT™ PLATFORM, IT'S
SURE TO PROVIDE PLAYERS EVEN MORE THAN JUST FOUR TIMES THE THRILLS.

- PROGRESSIVE IS RANDOMLY TRIGGERED ON ANY PAID GAME
- TOP BOX DISPLAYS PROGRESSIVE LEVELS WITH CORRESPONDING RANGES
- PROGRESSIVE WIN WILL OCCUR WITHIN THE RANGE INDICATED IN THE TOP BOX
- THE MORE A PLAYER BETS, THE HIGHER CHANCE OF HITTING A PROGRESSIVE
- CUSTOMER CONFIGURABLE OPTIONS