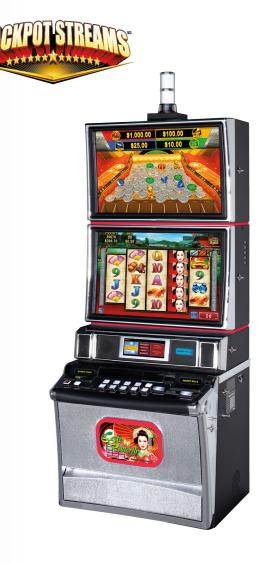

GET THE EXCITEMENT AND FUN FLOWING ON YOUR CASINO FLOOR. KONAMI'S NEW STAND-ALONE, 4-LEVEL MYSTERY PROGRESSIVE, JACKPOT STREAMS™, IS AN EXCITING TAKE ON THE OLD COIN PUSHING CARNIVAL GAME WHERE PLAYERS USE COINS TO CREATE A JACKPOT WATERFALL OFF THE TRAY. WITH 3D GRAPHICS, THIS EXCITING GAME WILL CREATE A PUSH OF NEW PLAYERS AND COIN-IN FALLING YOUR DIRECTION.

- A RANDOMLY TRIGGERED FEATURE GAME
- PLAYER SELECTABLE 'JACKPOT CHANCE' BET FOR THE PROGRESSIVE FEATURE
- A HIGHER 'JACKPOT CHANCE' BET RESULTS IN A GREATER CHANCE OF TRIGGERING THE PROGRESSIVE FEATURE
- WHEN FEATURE IS TRIGGERED, ONE SPIN IS AWARDED ON NINE REEL SETS AND CONTAIN EITHER 'JACKPOT.' 'BONUS PRIZE' OR BLANKS
- THE SYMBOLS THAT LAND ON THE CENTER LINE OF THE REELS ARE PLACED IN THE POCKETS ON THE TOP SCREEN
- AFTER POCKETS ARE DETERMINED, COINS CONTINUE TO FALL UNTIL 1 OF 4 ITEMS ARE PUSHED INTO A 'JACKPOT' POCKET OR 'BONUS PRIZE' POCKET
- CORRESPONDING PROGRESSIVE IS AWARDED WHEN ITEM FALLS INTO 'JACKPOT' POCKET AND 'BONUS PRIZE' IS AWARDED IF ITEM FALLS IN 'BONUS PRIZE' POCKET