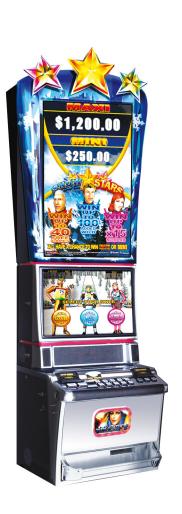

# **KONAMI**

INTERNATIONAL CATALOG

CLICK TOOLBAR BELOW TO NAVIGATE

cabinets

WE CALLED IT THE PODIUM®, BUT YOU'LL BE SPEECHLESS.

AND THAT'S BECAUSE THE FOCUS GROUPS WE CONDUCTED

WEREN'T. UTILIZING THE FEEDBACK FROM AVID SLOT

PLAYERS, WE ENLISTED RENOWNED FIRM STUART KARTEN

DESIGN TO BRING TO FRUITION THE PLAYERS' INPUT. THE

RESULT IS AN AMAZING CULMINATION OF SIGHTS, SOUNDS,

ERGONOMICS AND INNOVATION. THE PODIUM® IS CURRENTLY

AVAILABLE WITH ALL K2V® 2.0 AND KP3® VIDEO GAME TITLES.

- A SLIM CABINET WITH A DEPTH OF ONLY 15"
- 22" DUAL TOUCH SCREEN LCDS
- COMPATIBLE WITH MOST KONAMI EXTENDED ROM PROGRESSIVE PRODUCTS
- ERGONOMIC BUTTON PANEL
- UNIQUE LIGHTING EFFECTS SURROUND MACHINE