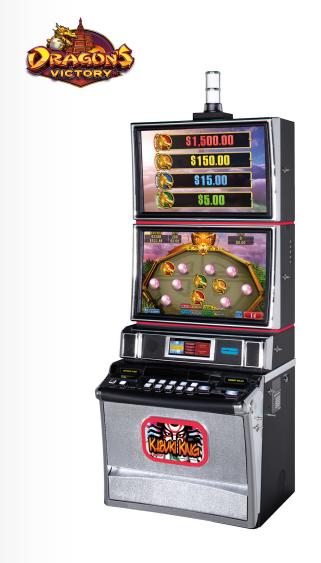

GET READY FOR FUN AND FORTUNE TO HEAT UP AS PLAYERS BLAZE ACROSS
YOUR SLOT FLOOR TO PLAY KONAMI'S HOTTEST 4-LEVEL, LINKED PROGRESSIVE −
DRAGON'S VICTORY™. IN THIS MYSTERY GAME, PLAYERS LEAD A DRAGON ON A
MAGICAL ADVENTURE TO UNCOVER PRECIOUS MEDALLIONS. COMPATIBLE WITH KP3®
VIDEO TITLES, DRAGON'S VICTORY™ WILL COME ALIVE TO FUEL MORE TIME-ONDEVICE AND SCORCH A PATH TO HIDDEN PEARLS.

- A RANDOMLY TRIGGERED FEATURE GAME
- 12 PEARLS ARE DISPLAYED ON THE GAME SCREEN
- THE DRAGON WILL RANDOMLY SELECT PEARLS TO UNCOVER COLORED MEDALLIONS
- PEARLS ARE SELECTED UNTIL 3 SAME COLORED MEDALLIONS ARE LINCOVERED
- CORRESPONDING PROGRESSIVE LEVEL IS AWARDED