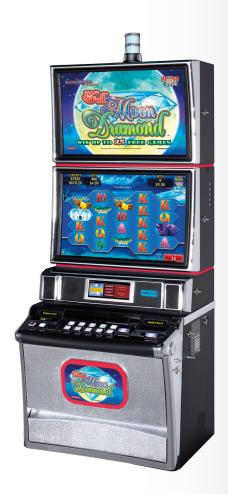

- 32" DUAL TOUCH SCREEN LCDS
- COMPATIBLE WITH MOST K2V® AND KP3® VIDEO PLATFORMS
- ERGONOMIC BUTTON PANEL
- UNIQUE LIGHTING EFFECTS SURROUND MACHINE

THE PODIUM® MONUMENT™ IS A TRIBUTE TO ITS EXTREMELY SUCCESSFUL PREDECESSORS WITH A FOCUS ON CREATING AN ENTIRELY NEW EXPERIENCE. IT FEATURES A KP3® HIGH-DEFINITION 32" VERTICAL TOP BOX WITH FULL-FACE PERIMETER ATTRACT LIGHTING THAT EVEN SYNCHRONIZES WITH GAME PLAY. COMBINED WITH A 22" TOUCH-SCREEN LCD FOR THE BASE GAME, THIS UNIQUELY DESIGNED, DUO-DISPLAY PLATFORM WILL UNDOUBTEDLY BECOME A BRIGHT PILLAR OF SUCCESS ON YOUR GAME FLOOR.

- KP3® VIDEO TITLE FEATURING A 32" VERTICAL TOP BOX
- QUICK STRIKE QUAD™ 4-LEVEL STAND-ALONE PROGRESSIVE OPTION
- VARIOUS UNIQUE GAME TITLES
- 22" TOUCH SCREEN LCD FOR BASE GAME
- ATTRACT MODE LIGHTING IN THE TOP BOX THAT SYNCHRONIZES WITH GAME PLAY
- SAS 6.0 COMPATIBILITY WITH AFT/EFT FUNCTIONALITY
- AVAILABILITY IN 1¢, 2¢, 5¢, 10¢, 25¢, 50¢, \$1, \$2 AND \$5 DENOMINATIONS