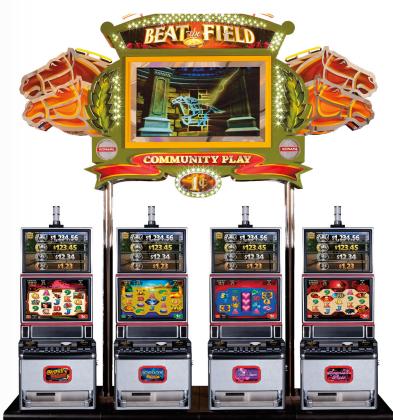

THE HORSES ARE ON THE TRACK—AND PATRONS ARE ON TRACK TO EXPERIENCE THE ENERGY OF THE CROWD ALL ROOTING FOR THEIR STEEDS. BEAT THE FIELD® IS A 4-LEVEL (MAXI, MEGA, MAJOR AND MINI) LINKED, COMMUNITY-STYLE MYSTERY PROGRESSIVE THAT GIVES PATRONS THE FEELING OF BEING AT THE REAL TRACK! IT SUPPORTS PODIUM® VIDEO AND ADVANTAGE 5® STEPPER.

- COMMUNITY-PLAY LINKED PROGRESSIVE
- A HORSE RACE THEME
- HORSES ALLOTTED TO ELIGIBLE PLAYERS BASED ON BET LEVEL
- COMMUNITY BONUS GAME, WHERE ALL ELIGIBLE PLAYERS RACE FOR A PROGRESSIVE
- ONE PROGRESSIVE LEVEL AWARDED FOR EACH RACE
- CONSOLATION CREDITS FOR ALL PLAYERS