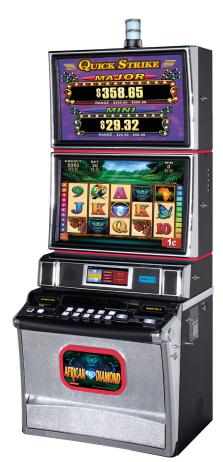

QUICK TO DRAW THE INTEREST OF PATRONS AND QUICK TO BECOME ONE OF THE MOST POPULAR GAMES, QUICKSTRIKE® IS A STAND-ALONE, 2-LEVEL (MAJOR AND MINI) MYSTERY PROGRESSIVE WITH A PROGRESSIVE PAYOUT METER AND OPTIONS FOR CUSTOMER-DESIGNATED PREFERRED SETTINGS.

- STAND-ALONE PROGRESSIVE
- A SECONDARY SCREEN THAT HIGHLIGHTS A MOVING METER
- RANGES FOR EACH PROGRESSIVE LEVEL, SHOWING WHEN THE JACKPOT MAY HIT
- EXTENDED CUSTOMER PLAY AND ANTICIPATION AS PLAYERS CAN SEE THE PROGRESSIVE PAYOUT METER, AS WELL AS THE ODDS OF HITTING EACH JACKPOT, BOTH INCREASING
- NO ADDITIONAL PROGRESSIVE ELECTRONICS REQUIRED