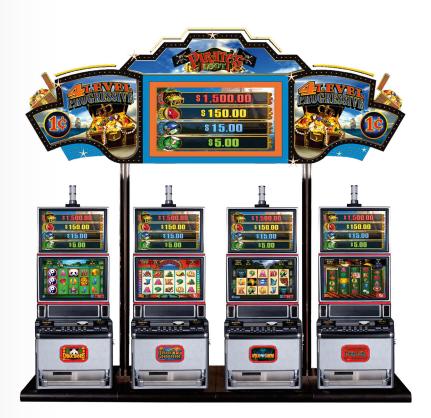

QUADRUPLE THE EXHILARATION AND POSSIBILITIES WITH THE QUICK STRIKE
QUAD™ STAND-ALONE PROGRESSIVE WITH FOUR PROGRESSIVE LEVELS.

AVAILABLE ON THE INCREDIBLE NEW PODIUM® MONUMENT™ PLATFORM, IT'S
SURE TO PROVIDE PLAYERS EVEN MORE THAN JUST FOUR TIMES THE THRILLS.

- PROGRESSIVE IS RANDOMLY TRIGGERED ON ANY PAID GAME
- TOP BOX DISPLAYS PROGRESSIVE LEVELS WITH CORRESPONDING RANGES
- PROGRESSIVE WIN WILL OCCUR WITHIN THE RANGE INDICATED IN THE TOP BOX
- THE MORE A PLAYER BETS, THE HIGHER CHANCE OF HITTING A PROGRESSIVE
- CUSTOMER CONFIGURABLE OPTIONS