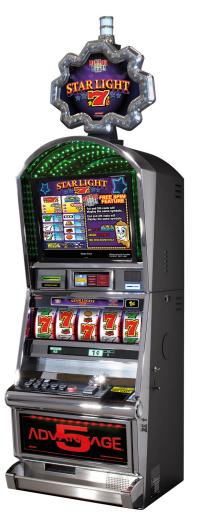

stepper

ADVANTAGE 5® IS A FIRST OF ITS KIND 5-REEL STEPPER SERIES DEVELOPED BY KONAMI GAMING, INC.

- MORE LINE OPTIONS: 5, 10, 20, 25 AND 30 LINES (DEPENDING ON THE TITLE)
- CONVENTIONAL AND FIXED LINE CONFIGURATIONS
- STUNNING VISUAL EFFECTS UTILIZING BACKLIT REELS AND CABINET LIGHTING
- VARIETY OF BONUS EVENTS FOR A BROADER PLAY EXPERIENCE
- AVAILABLE IN SINGLE AND MULTI-DENOMINATIONS
- SAS 6.0 COMPATIBILITY WITH AFT/EFT FUNCTIONALITY

XTRA REWARD® IS AN EXTRA BET FEATURE ON THE ADVANTAGE 5® STEPPER PLATFORM. THE EXTRA BET ALLOWS THE PLAYER TO BE ELIGIBLE FOR A PROGRESSIVE JACKPOT.

- WITH AN ANTE BET OF 10 OR 15 CREDITS (DEPENDING ON TITLE), PLAYER IS ELIGIBLE TO WIN A PROGRESSIVE JACKPOT
- PROGRESSIVE GAMES ARE PLAYER INTERACTIVE FOR ADDED EXCITEMENT
- VARIETY OF PROGRESSIVE GAMES FOR A BROADER PLAY EXPERIENCE
- SAS 6.0 COMPATIBILITY WITH AFT/EFT FUNCTIONALITY