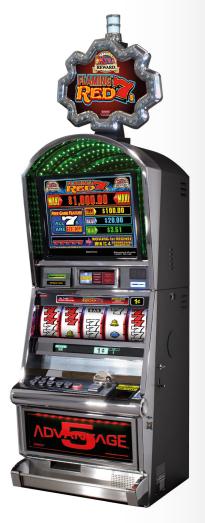

stepper

ADVANTAGE 5® IS A FIRST OF ITS KIND 5-REEL STEPPER SERIES DEVELOPED BY KONAMI GAMING, INC.

- MORE LINE OPTIONS: 5, 10, 20, 25 AND 30 LINES (DEPENDING ON THE TITLE)
- CONVENTIONAL AND FIXED LINE CONFIGURATIONS
- STUNNING VISUAL EFFECTS UTILIZING BACKLIT REELS AND CABINET LIGHTING
- VARIETY OF BONUS EVENTS FOR A BROADER PLAY EXPERIENCE
- AVAILABLE IN SINGLE AND MULTI-DENOMINATIONS
- SAS 6.0 COMPATIBILITY WITH AFT/EFT FUNCTIONALITY

XTRA REWARD® IS AN EXTRA BET FEATURE ON THE ADVANTAGE 5® STEPPER PLATFORM. THE EXTRA BET ALLOWS THE PLAYER TO BE ELIGIBLE FOR A PROGRESSIVE JACKPOT.

- WITH AN ANTE BET OF 10 OR 15 CREDITS (DEPENDING ON TITLE), PLAYER IS ELIGIBLE TO WIN A PROGRESSIVE JACKPOT
- PROGRESSIVE GAMES ARE PLAYER INTERACTIVE FOR ADDED EXCITEMENT
- VARIETY OF PROGRESSIVE GAMES FOR A BROADER PLAY EXPERIENCE
- SAS 6.0 COMPATIBILITY WITH AFT/EFT FUNCTIONALITY