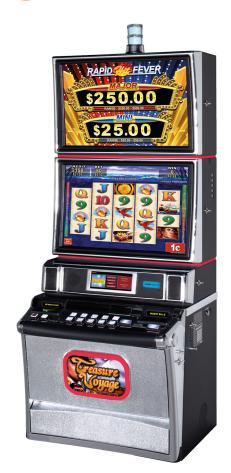

PLAYERS WILL FEEL THEIR TEMPERATURES RISING AS THE EXCITEMENT BEGINS TO BOIL. INTRODUCING KONAMI'S NEW STAND-ALONE PROGRESSIVE — RAPID HIT FEVER™. THIS PULSE INDUCING GAME TAKES THRILLS TO RECORD BREAKING HIGHS. SEE THE COMPETITION SHIVER AS THE FUN HEATS UP ALONG WITH YOUR PROFITS. COMPATIBLE WITH SELECT KP3® VIDEO TITLES, RAPID HIT FEVER™, WILL BE ALL THE FERVOR ON YOUR FLOOR. AND THAT'S NO HOT AIR.

- STAND-ALONE PROGRESSIVE
- MYSTERY COIN, WHICH TRIGGERS THE PROGRESSIVE AWARD
- TOP BOX DISPLAYS PROGRESSIVE LEVELS WITH CORRESPONDING RANGES
- PROGRESSIVE WIN WILL OCCUR WITHIN THE RANGE INDICATED IN THE TOP BOX
- THE MORE A PLAYER BETS, THE HIGHER CHANCE OF HITTING A PROGRESSIVE
- CUSTOMER CONFIGURABLE OPTIONS