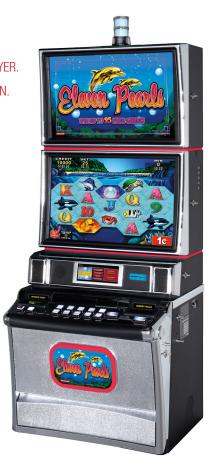

KONAMI DIDN'T JUST STEP INTO THE 5-REEL PLATFORM ARENA, WE MADE A GIANT LEAP INTO IT WITH THE INDUSTRY'S FIRST FULL SIZE BACKLIT MECHANICAL 5-REEL MACHINE. THIS 5-REEL STEPPER OFFERS BIG FUN WITH A MULTICOLOR LED BEHIND THE REELS, FORWARD AND REVERSE SPIN PLAYER OPTIONS AND MORE. IT WILL MAKE PLAYERS WANT TO GIVE EVERYONE A HIGH FIVE!

- A MULTI-COLORED LED BEHIND THE REELS CAN DISPLAY UP TO 256 COLORS
- A LARGE VFD FOR DISPLAYING GAME INFORMATION
- A LIT CLEAR BELLY-PLEX THAT IS ILLUMINATED WITH A ROTATING COLOR DISPLAY
- A MIRRORED ROW OF LIGHTS IN THE TOP BOX FOR A DIMENSIONAL LIGHTING ATTRACT FEATURE
- 19" TOUCH SCREEN LCD TOP BOX