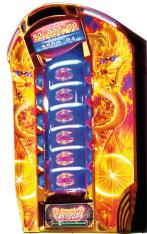

TURN EVERYTHING YOU KNOW ABOUT SLOTS ON ITS
HEAD. THE RAPID REVOLVER™ IS A UNIQUE TWIST ON A
MECHANICAL PLATFORM FEATURING SIX VERTICAL REELS
STACKED WITH ACTION AND A WHIRL OF LIGHTING EFFECTS
ALL MOVING AT THE SPEED OF FUN. COMBINED WITH A LCD
TOUCH SCREEN AND CAPTIVATING 3D REEL SPIN BONUS
ROUNDS, PATRONS WILL BE RAPIDLY REVOLVING AROUND
YOUR FLOOR FOR A CHANCE TO PLAY.

- UNIQUE CABINET FEATURING A VIDEO REEL BASE GAME AND 6 VERTICAL REELS IN THE TOP BOX
- TOP BOX REELS FEATURE MULTIPLE LIGHTING EFFECTS AND SPIN SPEEDS
- PROGRESSIVE FEATURES UTILIZING THE TOP BOX REELS
- REAL TIME 3D REEL SPINS DURING BONUS ROUND
- 22" TOUCH SCREEN LCD FOR THE BASE GAME
- SAS 6.0 COMPATIBILITY WITH AFT/EFT FUNCTIONALITY