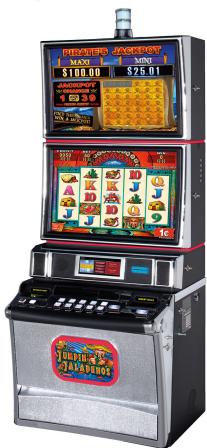

WHO WILL FIND THE DEAD MAN'S CHEST AND FINALLY LAY ITS OWNER'S HAUNTED BONES

TO REST? PIRATE'S JACKPOT® IS A STAND-ALONE, 2-LEVEL (MAXI AND MINI) MYSTERY

PROGRESSIVE WITH AN ADDITIONAL BONUS PRIZE, IT IS AVAILABLE ON MOST VIDEO THEMES.

- STAND-ALONE PROGRESSIVE
- MYSTERY COIN, WHICH TRIGGERS THE FEATURE GAME
- INTERACTIVE FEATURE WHERE THE PLAYER SELECTS THREE SYMBOLS FROM A MAP OF 42 SYMBOLS
- EITHER A KEY OR AN EMPTY SPACE WILL BE REVEALED ON THE MAP
- REVEALING THE KEY WILL TAKE THE PLAYER TO A SECOND BONUS WHERE THE MAXI OR MINI PRIZE CAN BE WON
- IF THE KEY IS NOT REVEALED, A BONUS PRIZE IS AWARDED
- CHANCES TO REVEAL THE KEY INCREASE DURING EACH CONSECUTIVE BONUS UNTIL IT IS REVEALED
- EXTENDED PLAY AND ANTICIPATION AS PLAYERS CAN SEE
  THE PROGRESSIVE PAYOUT METER, AS WELL AS THE ODDS OF
  REVEALING THE KEY, BOTH INCREASING