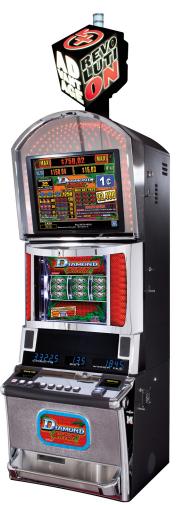

THIS IS A CHANGE IN STATUS QUO. IT'S YOUR CHANCE
TO MAKE A REAL CHANGE FOR THE BETTERMENT OF
EVERY PLAYER. INTRODUCING THE NEW ADVANTAGE
REVOLUTION®, THE NEW CABINET FEATURING TWO HIGHDEFINITION VIDEO SCREENS COMBINED WITH TRADITIONAL
MECHANICAL REELS THAT SWITCH BACK AND FORTH TO
KEEP PLAYERS ENGAGED AND ENTERTAINED LONGER.

- ROTATING REEL BOX WITH 3 DIFFERENT PLAY AREAS, CREATING A VARIETY OF BONUS GAME OPTIONS
- A 19" TOUCH SCREEN LCD TOP BOX TWIN LCD'S ON REEL BOX THAT CAN BE SYNCHRONIZED
- ATTRACT MODE LIGHTING IN THE TOP BOX AND SURROUNDING THE REEL BOX