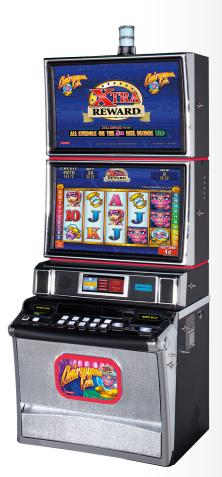

- 3-4-4-4-3 REEL LAYOUT
- SCATTER PAY FROM LEFT TO RIGHT
- 40 CREDIT MINIMUM BET
- FIXED BUTTON CONFIGURATION
- COMPATIBILITY WITH MOST KP3® EXTENDED ROM PROGRESSIVE PRODUCTS

XTRA REWARD® IS AN EXTRA BET FEATURE ON THE VIDEO PLATFORM. PLAYERS ACTIVATE THE EXTRA FEATURE WITH A CERTAIN AMOUNT OF EXTRA CREDITS BET.

- ADDITIONAL REWARD AND FEATURE OPTIONS
- NEW FEATURE AND NEW SCREENS
- BROADER PLAY EXPERIENCE, EACH GAME HAS ITS OWN SET OF FEATURES RATHER THAN SHARING THE SAME FEATURES FOR EACH
- HIGHER HIT FREQUENCY FOR THE PLAYER.
- AVAILABLE IN SINGLE AND MULTI DENOMINATIONS
- SAS 6.0 COMPATIBILITY WITH AFT/EFT FUNCTIONALITY