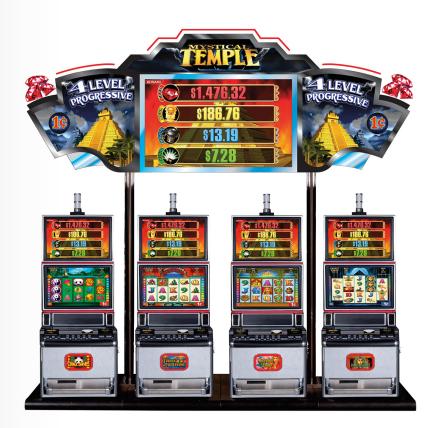

UNCOVER THE MYSTERY OF TRULY ENGAGING PLAYERS BY SENDING THEM ON AN EXCITING JOURNEY OF SURPRISES AND OPPORTUNITIES TO DISCOVER ANCIENT TREASURES AT EVERY SPIN. MYSTICAL TEMPLE® IS A 4-LEVEL (MAXI, MEGA, MAJOR AND MINI) LINKED MYSTERY PROGRESSIVE. IT SUPPORTS ALL PODIUM® VIDEO TITLES.

- LINKED PROGRESSIVE
- A RANDOMLY TRIGGERED FEATURE GAME
- THE CHOICE OF FOUR TREASURE CHESTS TO REVEAL THE FEATHER, POT, STATUE OR GEM SYMBOLS ONCE THE FEATURE GAME IS TRIGGGERED
- THE CHANCE TO WIN WHEN A PLAYER HITS 3 OF THE SAME SYMBOL FROM ANY ONE PROGRESSIVE