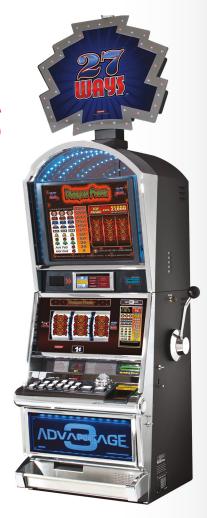

27 WAYS<sup>™</sup> IS A UNIQUE GAME SERIES ON THE
ADVANTAGE 3<sup>™</sup> PLATFORM COMBINED WITH AN EXTRA
BET FEATURE. THE EXTRA BET ALLOWS THE PLAYER TO
BE ELIGIBLE FOR A PROGRESSIVE JACKPOT.

- ALL WINNING COMBINATIONS PAY AS SCATTER
- 3 OR MORE LIKE SYMBOLS, LEFT TO RIGHT, ON ADJACENT REFLS WIN
- NO PAYLINES TO CONFLISE PLAYERS.
- WITH AN ANTE BET OF 10 OR 15 CREDITS (DEPENDING ON TITLE), PLAYER IS ELIGIBLE TO WIN A PROGRESSIVE JACKPOT
- PROGRESSIVE GAMES ARE PLAYER INTERACTIVE FOR ADDED EXCITEMENT
- VARIETY OF PROGRESSIVE GAMES FOR A BROADER PLAY EXPERIENCE
- AVAILABLE IN SINGLE DENOMINATION
- SAS 6 0 COMPATIBILITY WITH AFT/FFT FUNCTIONALITY