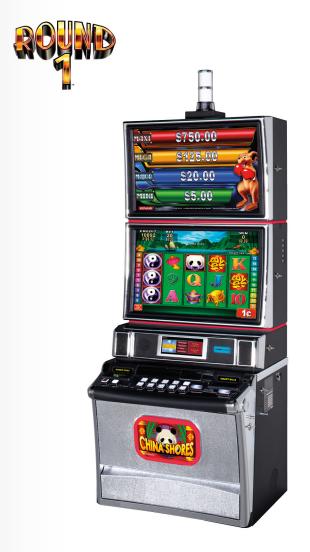

GET READY TO SEE THE PLAYERS HOPPING THROUGH THE DOOR AND FIGHTING IT OUT TO PLAY IN ROUND 1<sup>TM</sup>, KONAMI'S LATEST KANGAROO BOXING GAME. IT WILL REALLY GIVE YOUR FLOOR A BOUNCE IN SALES. THIS 4-LEVEL STAND-ALONE MYSTERY PROGRESSIVE TAKES PLAYERS INTO THE RING WHERE THEY CAN HIT UP THE POINTS WITH A BOXING KANGAROO. COMPLETE WITH POPPING, THREE-DIMENSIONAL GRAPHICS ON THE KP3® PLATFORM, THIS GAME WILL ADD PUNCH TO YOUR LINEUP.

- MYSTERY COIN, WHICH TRIGGERS THE FEATURE GAME
- FEATURES A KANGAROO IN A BOXING RING PUNCHING TO TRIGGER A SPINNING PRIZE WHEEL
- PLAYER IS PROMPTED TO PRESS THE SPIN BUTTON TO STOP THE WHEEL
- ONCE THE WHEEL STOPS, THE PLAYER IS AWARDED 1 OF 4 PROGRESSIVE LEVELS
- EXTENDED CUSTOMER PLAY AND ANTICIPATION AS PLAYERS CAN SEE THE PROGRESSIVE PAYOUT METER INCREASING