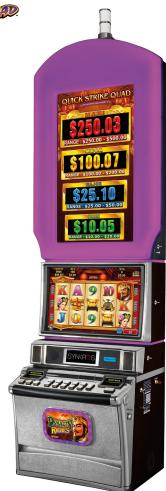

QUADRUPLE THE EXHILARATION AND POSSIBILITIES WITH THE QUICK STRIKE
QUAD™ STAND-ALONE PROGRESSIVE WITH FOUR PROGRESSIVE LEVELS.

AVAILABLE ON THE INCREDIBLE NEW PODIUM® MONUMENT™ PLATFORM, IT'S
SURE TO PROVIDE PLAYERS EVEN MORE THAN JUST FOUR TIMES THE THRILLS.

- PROGRESSIVE IS RANDOMLY TRIGGERED ON ANY PAID GAME
- TOP BOX DISPLAYS PROGRESSIVE LEVELS WITH CORRESPONDING RANGES
- PROGRESSIVE WIN WILL OCCUR WITHIN THE RANGE INDICATED IN THE TOP BOX
- THE MORE A PLAYER BETS, THE HIGHER CHANCE OF HITTING A PROGRESSIVE
- CUSTOMER CONFIGURABLE OPTIONS