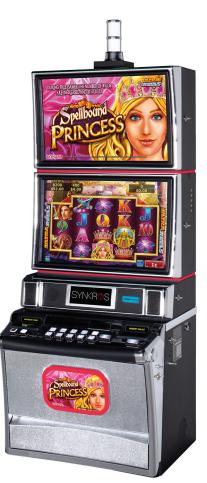

ME PLAY SCREENS CREATE MORE WAYS TO WIN AND INCREASED EXCITEMENT
- AVAILABLE IN 1¢, 2¢, 5¢, 10¢, 25¢, 50¢, \$1, \$2, \$5 AND MULTI-DENOMINATIONS
- CONVENTIONAL LINE OR FIXED LINE CONFIGURATIONS
- SAS 6.0 COMPATIBILITY WITH AFT/EFT FUNCTIONALITY





WHEN IT COMES TO GAMING ACTION, ULTRA REELSTM
CROSSES THE LINE — LITERALLY. THIS UNIQUE
NEW PAYOUT LINE CONFIGURATION PROVIDES
PLAYERS EVEN MORE POTENTIAL TO HIT A WINNING
COMBINATION. AVAILABLE EXCLUSIVELY ON OUR
HI-DEFINITION KP3® PLATFORM, THE ULTRA REELSTM
STAGGERED COLUMN STRUCTURE IS UNLIKE ANY
OTHER DESIGN AND WILL DRAW A STAGGERING
AMOUNT OF PLAYERS AND RETURNS.

- 3-4-4-4-3 REEL LAYOUT
- SCATTER PAY FROM LEFT TO RIGHT
- 40 CREDIT MINIMUM BET
- FIXED BUTTON CONFIGURATION
- COMPATIBILITY WITH MOST KP3® EXTENDED ROM PROGRESSIVE PRODUCTS





XTRA REWARD® IS AN EXTRA BET FEATURE ON THE VIDEO PLATFORM. PLAYERS ACTIVATE THE EXTRA FEATURE WITH A CERTAIN AMOUNT OF EXTRA CREDITS BET.

- ADDITIONAL REWARD AND FEATURE OPTIONS
- NEW FEATURE AND NEW SCREENS
- BROADER PLAY EXPERIENCE, EACH GAME HAS ITS OWN SET OF FEATURES RATHER THAN SHARING THE SAME FEATURES FOR EACH
- HIGHER HIT FREQUENCY FOR THE PLAYER.
- AVAILABLE IN SINGLE AND MULTI DENOMINATIONS
- SAS 6.0 COMPATIBILITY WITH AFT/EFT FUNCTIONALITY





stepper



ADVANTAGE 5® IS A FIRST OF ITS KIND 5-REEL STEPPER SERIES DEVELOPED BY KONAMI GAMING, INC.

- MORE LINE OPTIONS: 5, 10, 20, 25 AND 30 LINES (DEPENDING ON THE TITLE)
- CONVENTIONAL AND FIXED LINE CONFIGURATIONS
- STUNNING VISUAL EFFECTS UTILIZING BACKLIT REELS AND CABINET LIGHTING
- VARIETY OF BONUS EVENTS FOR A BROADER P