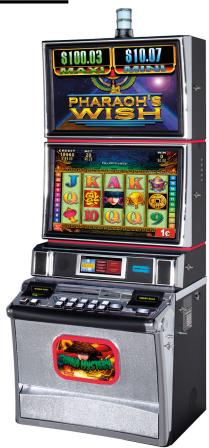

THE PHARAOH HAS MADE HIS DECREE AND INSTRUCTED HIS ROYAL OFFICIALS TO ENGRAVE SYMBOLS THROUGHOUT THE LAND. THOSE THAT CAN DECRYPT THEM WILL BE CONSIDERED GODS AND HAVE THE WEALTH OF RA POURED UPON THEM. PHARAOH'S WISH® IS A STANDALONE, 2-LEVEL (MAXI AND MINI) MYSTERY PROGRESSIVE WITH AND ADDITIONAL BONUS PRIZE. IT IS AVAILABLE ON MOST VIDEO THEMES.

- STAND-ALONE PROGRESSIVE
- MYSTERY COIN, WHICH TRIGGERS THE FEATURE GAME
- INTERACTIVE FEATURE WHERE THE PLAYER SELECTS FROM SIX SYMBOLS REVEALING THE PRIZES: MAXI JACKPOT, MINI JACKPOT OR BONLIS PRIZE
- SELECTION OF SYMBOLS UNTIL 2 OF THE SAME PRIZE ARE REVEALED AND THE CORRESPONDING PRIZE IS AWARDED
- EXTENDED CUSTOMER PLAY AND ANTICIPATION AS PLAYERS CAN SEE THE PROGRESSIVE PAYOUT METER INCREASING