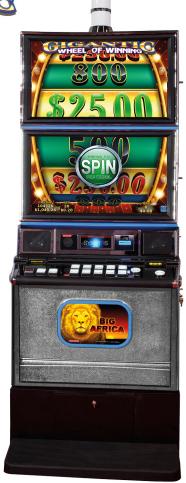

GIANT JACKPOTS AND BONUS CREDITS SEND PLAYERS SPINNING TO ENORMOUS HEIGHTS OF ANTICIPATION AND EXCITEMENT. DESIGNED EXCLUSIVELY FOR OUR IMPRESSIVE PODIUM® GOLIATH $^{\text{TM}}$  PLATFORM, GIGANTIC WHEEL OF WINNING $^{\text{TM}}$  IS A REAL-TIME, STAND-ALONE PROGRESSIVE THAT WILL IMMERSE PLAYERS IN HI-DEFINITION SIGHTS, SOUNDS AND BIG ACTION.

- A RANDOMLY TRIGGERED FEATURE GAME
- A SPINNING WHEEL, PRESENTED IN REAL-TIME 3D, IS DISPLAYED ON THE GAME SCREEN
- WHEEL SPINS ON BOTH SCREENS WITH MONITOR GAP ACTING AS AN INDICATOR
- THE WHEEL SPINS AND STOPS ON EITHER A JACKPOT OR BONUS PRIZE CREDITS
- PLAYER HAS OPTION TO GO "DOUBLE OR NOTHING" WITH THEIR CREDIT PRIZE