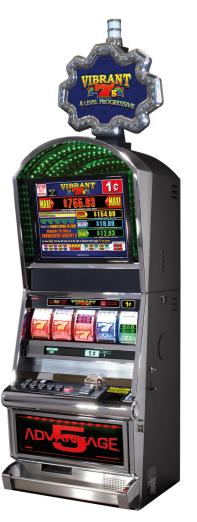

stepper

ADVANTAGE 5® IS A FIRST OF ITS KIND 5-REEL STEPPER SERIES DEVELOPED BY KONAMI GAMING, INC.

- MORE LINE OPTIONS: 5, 10, 20, 25 AND 30 LINES (DEPENDING ON THE TITLE)
- CONVENTIONAL AND FIXED LINE CONFIGURATIONS
- STUNNING VISUAL EFFECTS UTILIZING BACKLIT REELS AND CABINET LIGHTING
- VARIETY OF BONUS EVENTS FOR A BROADER PLAY EXPERIENCE
- AVAILABLE IN SINGLE AND MULTI-DENOMINATIONS
- SAS 6.0 COMPATIBILITY WITH AFT/EFT FUNCTIONALITY

XTRA REWARD® IS AN EXTRA BET FEATURE ON THE ADVANTAGE 5® STEPPER PLATFORM. THE EXTRA BET ALLOWS THE PLAYER TO BE ELIGIBLE FOR A PROGRESSIVE JACKPOT.

- WITH AN ANTE BET OF 10 OR 15 CREDITS (DEPENDING ON TITLE), PLAYER IS ELIGIBLE TO WIN A PROGRESSIVE JACKPOT
- PROGRESSIVE GAMES ARE PLAYER INTERACTIVE FOR ADDED EXCITEMENT
- VARIETY OF PROGRESSIVE GAMES FOR A BROADER PLAY EXPERIENCE
- SAS 6.0 COMPATIBILITY WITH AFT/EFT FUNCTIONALITY