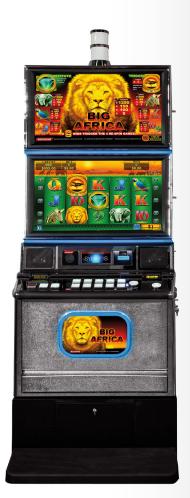

FOR PLAYERS WHO DREAM BIG, WE MADE A MACHINE TO MATCH. THE PODIUM® GOLIATH™ TAKES ALL THE SAME PLAYER-EXCITING FEATURES AS THE ORIGINAL PODIUM®, TO COMPLETELY NEW HEIGHTS. COLOSSAL SOUND. MONUMENTAL 32" DUAL HIGH-DEFINITION LCD DISPLAYS. AND 360° ATTRACT LIGHTING THAT'S PRACTICALLY ASTRONOMIC. THAT'S WHAT WE CALL BIG FUN.