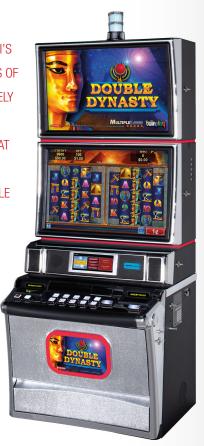

5-REEL VIDEO GAME THAT GIVES YOU TWO SETS OF
REELS SIDE BY SIDE, TWIN PLAY™ ON KP3® IS DEFINITELY
A ONE-OF-A-KIND EXPERIENCE. THIS ISN'T JUST YOUR
AVERAGE MACHINE, IT'S A WINNING COMBINATION THAT
GIVES YOU THE SAME FEATURES OF YOUR FAVORITE
GAME TIMES TWO. WITH TWIN PLAY™, YOU CAN DOUBLE
YOUR WINNINGS AND DOUBLE YOUR FUN!

- TWO SETS OF REELS SIDE BY SIDE, AND BOTH SETS OF REELS ARE PLAYED WITH EACH SPIN
- PLAYER MUST PAY FOR BOTH SETS OF REELS.
- GAMES ARE PLAYED AS INDIVIDUAL 5-REEL GAMES, HOWEVER FEATURES FROM BOTH GAMES CAN BE COMBINED
- TWO GAME PLAY SCREENS CREATE MORE WAYS TO WIN AND INCREASED EXCITEMENT
- AVAILABLE IN 1¢, 2¢, 5¢, 10¢, 25¢, 50¢, \$1, \$2, \$5 AND MULTI-DENOMINATIONS
- CONVENTIONAL LINE OR FIXED LINE CONFIGURATIONS
- SAS 6.0 COMPATIBILITY WITH AFT/EFT FUNCTIONALITY





WHEN IT COMES TO GAMING ACTION, ULTRA REELSTM
CROSSES THE LINE — LITERALLY. THIS UNIQUE
NEW PAYOUT LINE CONFIGURATION PROVIDES
PLAYERS EVEN MORE POTENTIAL TO HIT A WINNING
COMBINATION. AVAILABLE EXCLUSIVELY ON OUR
HI-DEFINITION KP3® PLATFORM, THE ULTRA REELSTM
STAGGERED COLUMN STRUCTURE IS UNLIKE ANY
OTHER DESIGN AND WILL DRAW A STAGGERING
AMOUNT OF PLAYERS AND RETURNS.

- 3-4-4-4-3 REEL LAYOUT
- SCATTER PAY FROM LEFT TO RIGHT
- 40 CREDIT MINIMUM BET
- FIXED BUTTON CONFIGURATION
- COMPATIBILITY WITH MOST KP3® EXTENDED ROM PROGRESSIVE PRODUCTS





XTRA REWARD® IS AN EXTRA BET FEATURE ON THE VIDEO PLATFORM. PLAYERS ACTIVATE THE EXTRA FEATURE WITH A CERTAIN AMOUNT OF EXTRA CREDITS BET.

- ADDITIONAL REWARD AND FEATURE OPTIONS
- NEW FEATURE AND NEW SCREENS
- BROADER PLAY EXPERIENCE, EACH