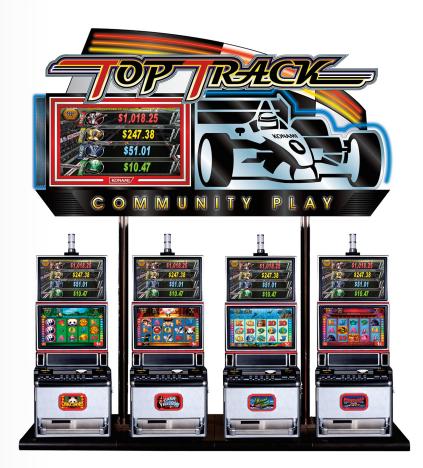

DESIGNED TO ALSO START YOUR PATRONS' ENGINES, TOP TRACK® IS A 4-LEVEL (MAXI, MEGA, MAJOR, AND MINI) LINKED COMMUNITY STYLE, MYSTERY PROGRESSIVE THAT WILL HAVE HEARTS AND MINDS RACING! IT SUPPORTS PODIUM® VIDEO AND ADVANTAGE 5® STEPPER.

- COMMUNITY-PLAY LINKED PROGRESSIVE
- A CAR RACE THEME
- CARS ALLOTTED TO ELIGIBLE PLAYERS BASED ON BET LEVEL
- COMMUNITY BONUS GAME, WHERE ALL ELIGIBLE PLAYERS RACE FOR A PROGRESSIVE
- ONE PROGRESSIVE LEVEL AWARDED FOR EACH RACE
- CONSOLATION CREDITS FOR ALL PLAYERS