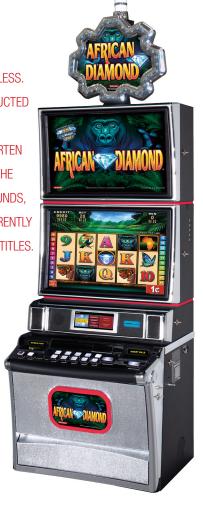

# **KONAMI**

INTERNATIONAL CATALOG

CLICK TOOLBAR BELOW TO NAVIGATE

cabinets

WE CALLED IT THE PODIUM®, BUT YOU'LL BE SPEECHLESS.

AND THAT'S BECAUSE THE FOCUS GROUPS WE CONDUCTED

WEREN'T. UTILIZING THE FEEDBACK FROM AVID SLOT

PLAYERS, WE ENLISTED RENOWNED FIRM STUART KARTEN

DESIGN TO BRING TO FRUITION THE PLAYERS' INPUT. THE

RESULT IS AN AMAZING CULMINATION OF SIGHTS, SOUNDS,

ERGONOMICS AND INNOVATION. THE PODIUM® IS CURRENTLY

AVAILABLE WITH ALL K2V® 2.0 AND KP3® VIDEO GAME TITLES.

- A SLIM CABINET WITH A DEPTH OF ONLY 15"
- 22" DUAL TOUCH SCREEN LCDS
- COMPATIBLE WITH MOST KONAMI EXTENDED ROM PROGRESSIVE PRODUCTS
- ERGONOMIC BUTTON PANEL
- UNIQUE LIGHTING EFFECTS SURROUND MACHINE