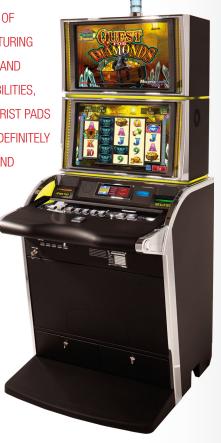

INTRODUCING A COMPLETELY NEW SLANT ON ONE OF OUR GREATEST CABINETS — PODIUM® SLANT. FEATURING EVEN MORE BELLS AND WHISTLES LIKE VERTICAL AND HORIZONTAL LIGHTING, UPGRADED SOUND CAPABILITIES, KP3® HIGH-DEFINITION GRAPHICS, FOOTRESTS, WRIST PADS AND INTERACTIVE SIDE BUTTONS, PLAYERS WILL DEFINITELY LEAN ITS DIRECTION. SO GO AHEAD. SLANT FUN AND REVENUE IN YOUR FAVOR.

- COMPATIBLE WITH K2V® AND KP3® VIDEO PLATFORMS
- 22" DUAL TOUCH SCREEN LCDS
- VERTICAL DISPLAYS TO PROVIDE SEAMLESS VIDEO AND UTILIZE REAL TIME 3D CAPABILITIES
- UNIQUE LIGHTING EFFECTS SURROUND MACHINE AND SYNCHRONIZE WITH ENTIRE BANK
- EASY TO ACCESS INTERNAL HARDWARE COMPONENTS FOR SERVICE