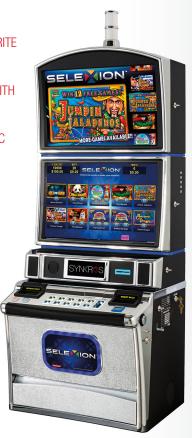

WE CHERRY PICKED THIS SLOT CABINET JUST FOR YOU

AND PLAYERS WILL BE ABLE TO HAND PICK THEIR FAVORITE

GAME TOO. PLAYERS GET TO CHOOSE FROM A WIDE

OPTION OF FUN THEMES, ALL LOADED IN ONE PLACE. WITH

UP TO TEN KP3® VIDEO TITLES, MULTI-DENOMINATION

GAMES, EASY-TO-USE LCD TOUCHSCREEN AND DYNAMIC

BUTTON PANEL, SELEXION™ WILL SURELY GIVE YOUR

PLAYERS MORE OPTIONS ON YOUR FLOOR.

- MULTI-GAME DISPLAYING UP TO 10 KP3® VIDEO THEMES
- INSTANTANEOUS GAME SELECTION USING TOUCH SCREEN LCD OR DYNAMIC BUTTON PANEL
- ALL AVAILABLE TITLES DISPLAYED ON THE ATTRACT MODE SCREEN AND HIGHLIGHTED IN TOP BOX WITH A SCROILING BANNER
- GAME DEFAULTS TO ATTRACT MODE ON IDLE
- 'MULTI-DENOMINATION AVAILABLE AND METERED.