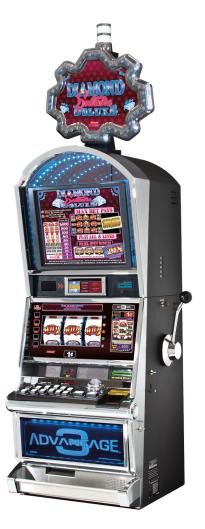

ADVANTAGE 3<sup>™</sup> 5-LINE IS A CLASSIC, EASY TO
UNDERSTAND REEL SERIES WITH A TWIST. THE
4 REEL LCD PROVIDES A VARIETY OF BONUS OPTIONS.

- 5 LINE, 250 MAX CREDIT OPTION
- CONVENTIONAL LINE CONFIGURATIONS
- $\bullet$   $\,4^{\text{\tiny{TH}}}$  REEL LCD USED FOR PAY TABLES, BONUSES AND MULTIPLIERS
- VARIETY OF BONUS EVENTS FOR A BROADER PLAY EXPERIENCE AND ADDED EXCITEMENT
- AVAILABLE IN SINGLE AND MULTI-DENOMINATIONS
- SAS 6.0 COMPATIBILITY WITH AFT/EFT FUNCTIONALITY