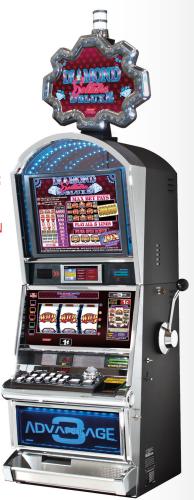

ADVANTAGE 3<sup>™</sup> 5-LINE IS A CLASSIC, EASY TO
UNDERSTAND REEL SERIES WITH A TWIST. THE
4 REEL LCD PROVIDES A VARIETY OF BONUS OPTIONS.

- 5 LINE, 250 MAX CREDIT OPTION
- CONVENTIONAL LINE CONFIGURATIONS
- $\bullet$   $\,4^{\text{\tiny{TH}}}$  REEL LCD USED FOR PAY TABLES, BONUSES AND MULTIPLIERS
- VARIETY OF BONUS EVENTS FOR A BROADER PLAY EXPERIENCE AND ADDED EXCITEMENT
- AVAILABLE IN SINGLE AND MULTI-DENOMINATIONS
- SAS 6.0 COMPATIBILITY WITH AFT/EFT FUNCTIONALITY

27 WAYS<sup>™</sup> IS A UNIQUE GAME SERIES ON THE
ADVANTAGE 3<sup>™</sup> PLATFORM COMBINED WITH AN EXTRA
BET FEATURE. THE EXTRA BET ALLOWS THE PLAYER TO
BE ELIGIBLE FOR A PROGRESSIVE JACKPOT.

- ALL WINNING COMBINATIONS PAY AS SCATTER
- 3 OR MORE LIKE SYMBOLS, LEFT TO RIGHT, ON ADJACENT REFLS WIN
- NO PAYLINES TO CONFLISE PLAYERS.
- WITH AN ANTE BET OF 10 OR 15 CREDITS (DEPENDING ON TITLE), PLAYER IS ELIGIBLE TO WIN A PROGRESSIVE JACKPOT
- PROGRESSIVE GAMES ARE PLAYER INTERACTIVE FOR ADDED EXCITEMENT
- VARIETY OF PROGRESSIVE GAMES FOR A BROADER PLAY EXPERIENCE
- AVAILABLE IN SINGLE DENOMINATION
- SAS 6 0 COMPATIBILITY WITH AFT/FFT FUNCTIONALITY